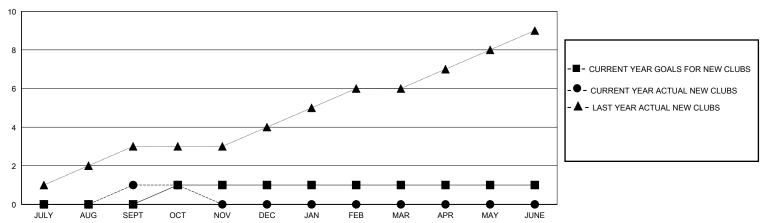

## GOALS AND ACTUAL NEW CLUBS CUMULATIVE

## District 3231A2

GMT: LOCATION INDIA GMT CA

| •             |               |             |               |                       |                        |                         | • • • • • • • • • • • • • • • • • • • •            |  |
|---------------|---------------|-------------|---------------|-----------------------|------------------------|-------------------------|----------------------------------------------------|--|
|               | Club          | os          |               | Members               |                        |                         |                                                    |  |
|               | RESULTS FOR   | R 2024-2025 |               | RESULTS FOR 2024-2025 |                        |                         |                                                    |  |
| QUARTER       | NEW CLUB GOAL | NEW CLUBS   | DROPPED CLUBS | QUARTER MEME          | BER GROWTH NET<br>GOAL | MEMBER GROWTH<br>ACTUAL | DROPPED<br>MEMBERS ACTUAL<br>(including transfers) |  |
| JULY/AUG/SEPT | 0             | 1           | 1             | JULY/AUG/SEPT         | 50                     | 187                     | 32                                                 |  |
| OCT/NOV/DEC   | 1             | 0           | 0             | OCT/NOV/DEC           | 50                     | 16                      | 39                                                 |  |
| JAN/FEB/MAR   | 0             | 0           | 0             | JAN/FEB/MAR           | 50                     | 0                       | 0                                                  |  |
| APR/MAY/JUNE  | 0             | 0           | 0             | APR/MAY/JUNE          | 20                     | 0                       | 0                                                  |  |