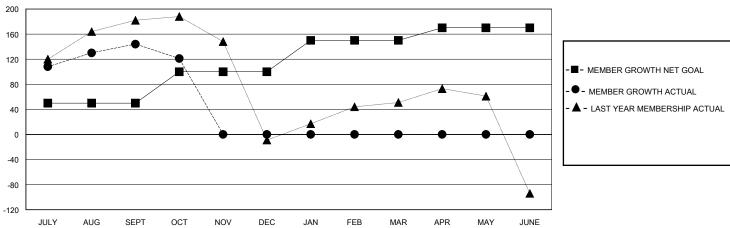

## GOALS AND ACTUAL MEMBERS CUMULATIVE

| DROPPED CLUBS: 1 |    | 29 CLUBS OF 69 ADDED 1 OR MORE<br>NEW MEMBERS | GENDER DISTRIBUTION  MALE 1,446 (60.71%) |              |   |
|------------------|----|-----------------------------------------------|------------------------------------------|--------------|---|
| DROPPED MEMBERS  |    |                                               | FEMALE                                   | 936 (39.29%) |   |
| DECEASED         | 1  | CLICK HERE FOR CUMULATIVE                     | TOTAL FAMILY UNIT MEMBERS                |              | 0 |
| CLUB CANCELLED 7 |    | MEMBERSHIP DATA                               |                                          |              | 0 |
| OTHER            | 63 |                                               | FAMILY MEMBERS PAYING HALF               |              | 0 |
| TOTAL            | 71 |                                               |                                          |              |   |

## District 3231A2

GMT: LOCATION INDIA GMT CA

| •             |               |             |               |                       |                        |                         | • • • • • • • • • • • • • • • • • • • •            |  |
|---------------|---------------|-------------|---------------|-----------------------|------------------------|-------------------------|----------------------------------------------------|--|
|               | Club          | os          |               | Members               |                        |                         |                                                    |  |
|               | RESULTS FOR   | R 2024-2025 |               | RESULTS FOR 2024-2025 |                        |                         |                                                    |  |
| QUARTER       | NEW CLUB GOAL | NEW CLUBS   | DROPPED CLUBS | QUARTER MEME          | BER GROWTH NET<br>GOAL | MEMBER GROWTH<br>ACTUAL | DROPPED<br>MEMBERS ACTUAL<br>(including transfers) |  |
| JULY/AUG/SEPT | 0             | 1           | 1             | JULY/AUG/SEPT         | 50                     | 187                     | 32                                                 |  |
| OCT/NOV/DEC   | 1             | 0           | 0             | OCT/NOV/DEC           | 50                     | 16                      | 39                                                 |  |
| JAN/FEB/MAR   | 0             | 0           | 0             | JAN/FEB/MAR           | 50                     | 0                       | 0                                                  |  |
| APR/MAY/JUNE  | 0             | 0           | 0             | APR/MAY/JUNE          | 20                     | 0                       | 0                                                  |  |